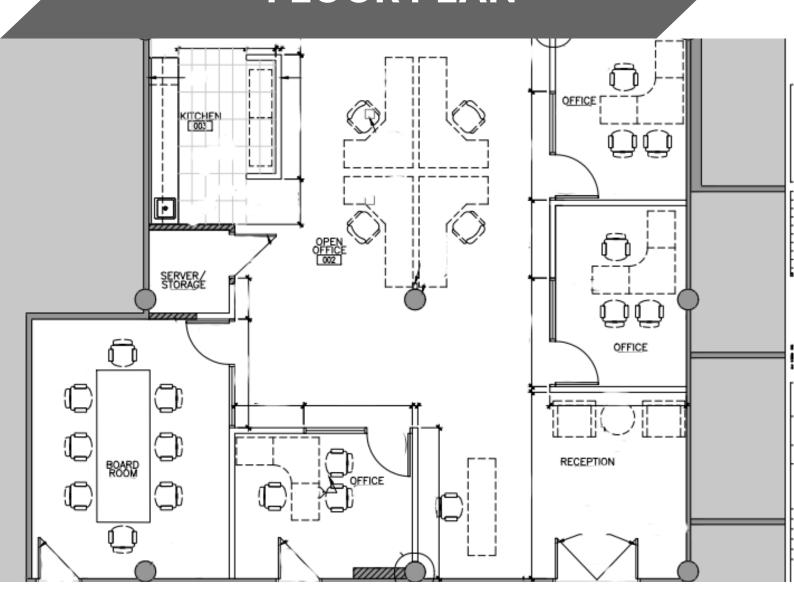

# SUITE 205



1001 Champlain Avenue, Burlington, ON, Canada





Kurt Love, Sales Representative



905-283-2351



kurt.love@avisonyoung.com



avisonyoung.com



2035 Square Feet









### **AMENITIES**

We present to you the best place for you: a modern and open styled office, furnished with a unique open ceiling design.



Free Parking



Cogeco and Rogers High-Speed Internet Acess



Many food and shopping options nearby



Close to Highway Access



## **FLOOR PLAN**



# OPEN OFFICE RENTAL

2 MEETING ROOM - OPEN KITCHEN - OPEN CONCEPT







Start From

Net Rent S18.00 PSF and Additional rent S14.25 PSF

SCAN FOR MORE INFORMATION





#### For more information, please contact:

Kurt Love, SIOR Sales Representative, Vice President 416.997.9460 kurt.love@avisonyoung.com Jeff Flemington, CCIM, SIOR, LEED AP Broker, Principal 905.283.2336 jeff.flemington@avisonyoung.com





Avison Young Commercial Real Estate Services, LP, Brokerage 77 City Centre Drive, Suite 301 Mississauga, Ontario, Canada L5B 1M5

T 905.712.2100 F 905.712.2937 avisonyoung.com

© 2024. Avison Young. Information contained herein was obtained from sources deemed reliable and, while thought to be correct, have not been verified. Avison Young does not guarantee the accuracy or completeness