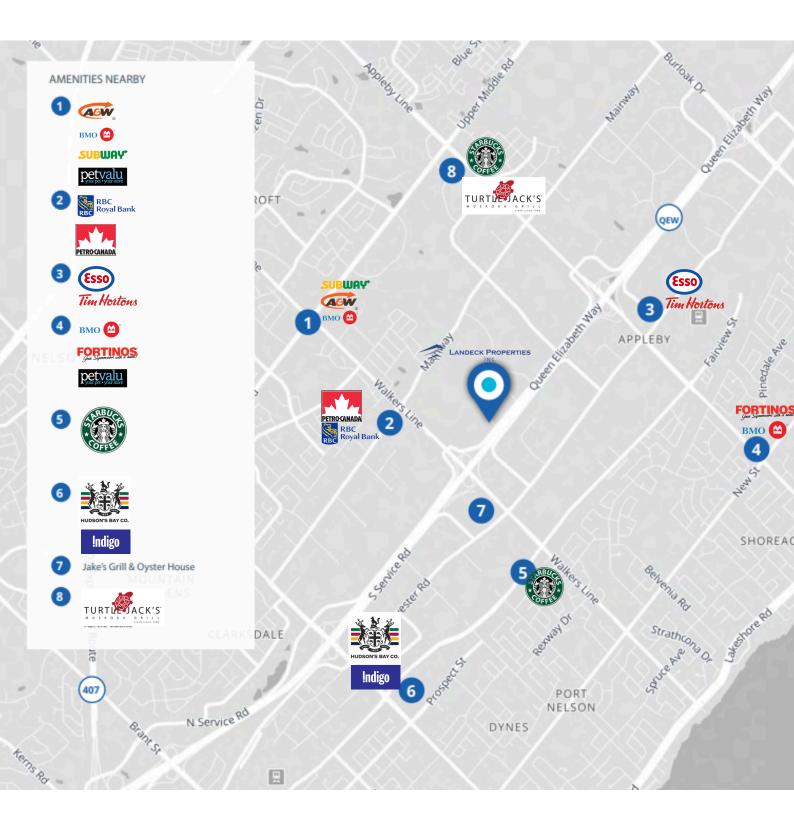

### **AMENITIES**

We present to you the best place for you: a modern and open styled office, furnished with a unique open ceiling design.

Free Parking

Cogeco and Rogers High-Speed Internet Acess

Many food and shopping options nearby

Close to Highway Access