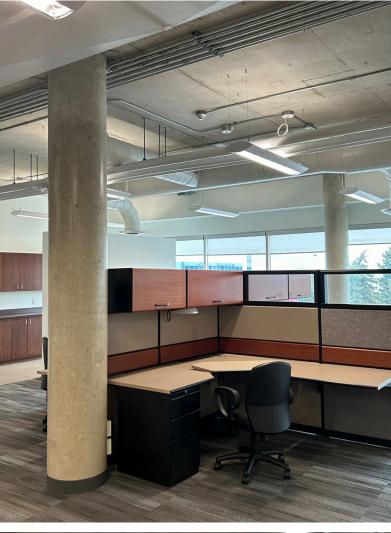

### **AMENITIES**

We present to you the best place for you: a modern and open styled office, furnished with a unique open ceiling design.

Free Parking

Cogeco and Rogers High-Speed Internet Acess

Many food and shopping options nearby

# OPEN OFFICE RENTAL

2 MEETING ROOM - OPEN KITCHEN - OPEN CONCEPT

Start From

Net Rent S18.00 PSF and Additional rent S14.25 PSF

SCAN FOR MORE INFORMATION